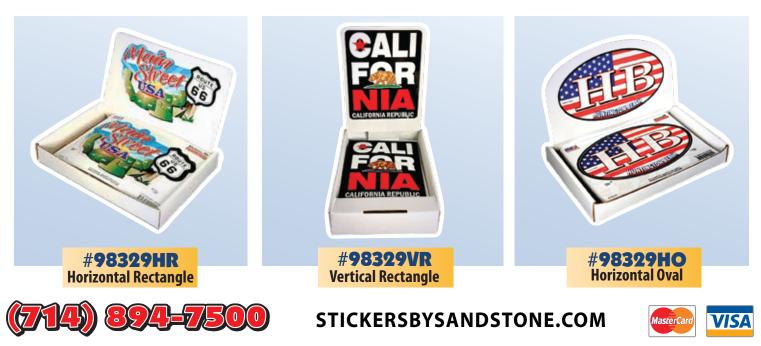

### **Prefabricated Box Displays**

Ideal for impulse buy points of purchase, our prefabricated box displays can be used to emphasize a top seller or expand your catalog of items with each box holding 60 postcard size stickers.