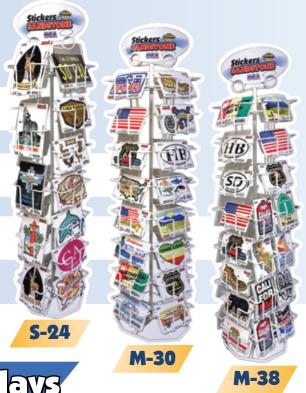

#### Prefabricated Counter Displays

A great place to start, requiring minimal set-up. These counter displays are best suited for storefronts with limited space.

S-24 • 24 Count Display (Playing Card Size Stickers) 14 Horizontal • 10 Vertical

S-30 • 30 Count Display (Business Card Size Stickers) 25 Horizontal • 5 Vertical

S-38 • 38 Count Display (Business Card Size Stickers) 22 Horizontal • 16 Vertical